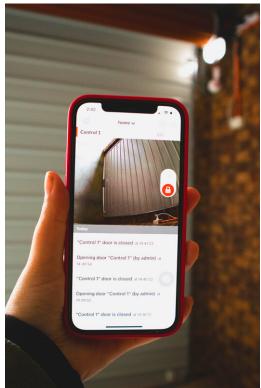

Roller Doors are a great budget-friendly choice and are sturdy and long-lasting. All our doors have a guaranteed 25,000 spring cycle warranty.

We also offer a wide range of roller door motors, including smartphone compatible hubs where you can open your garage door from your phone!